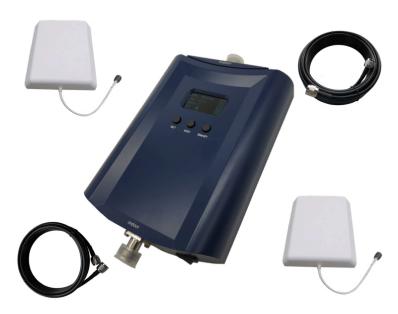

### **PACKAGE**

Nikrans NS-1100GD

Innendørs antenner / Utendørs antenner

Kabler

Strømforsyning

User Manual

3 ÅRS garanti og service

30 DAGERS returrett