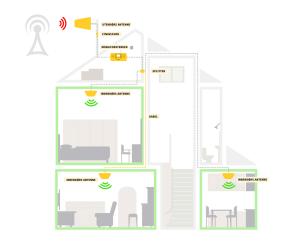

#### **INSTALLATION SCHEME**

- 1. Find the best position of an outdoor antenna (on the roof/ outside the window where your mobile phone displays 2-3 bars of mobile coverage). Choose the best direction of the antenna it's recommended to direct it towards the nearest GSM base station. Keep the outdoor antenna away from the high-frequency aerial, metal net, high-voltage cable or transformer. Be aware of avoiding lightning strikes and thunder.
- 2. Mount the mobile repeater and indoor antenna inside the building. The indoor antenna should be fixed on the ceiling, make sure that it's installed at least 2m above the ground. Search for the best position to make mobile signal be spread all over the area. In order to avoid interference, the indoor antenna should be at least 5m away from the outdoor antenna.
- 3. After identifying the position of the outdoor antenna, the repeater and the indoor antenna, attach the interface of the outdoor antenna to the BS side and of the indoor antenna to the MS side of the repeater and fasten tightly.
- 4. Connect the power adaptor only after both antennas are mounted correctly.
- 5. If the indicator light is on, the installation has been completed successfully.