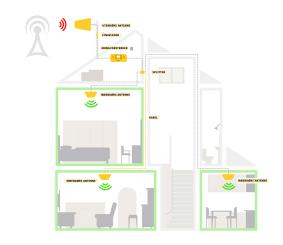

#### **INSTALLATION SCHEME**

- 1. Find the best position of an outdoor antenna (on the roof/ outside the window where your mobile phone displays 2-3 bars of mobile coverage). Choose the best direction of the antenna it's recommended to direct it towards the nearest GSM base station. Keep the outdoor antenna away from the high-frequency aerial, metal net, high-voltage cable or transformer. Be aware of avoiding lightning strikes and thunder.
- 2. Mount the mobile repeater and indoor antenna inside the building. The indoor antenna should be fixed on the ceiling, make sure that it's installed at least 2m above the ground. Search for the best position to make mobile signal be spread all over the area. In order to avoid interference, the indoor antenna should be at least 5m away from the outdoor antenna.
- 3. After identifying the position of the outdoor antenna, the repeater and the indoor antenna, attach the interface of the outdoor antenna to the BS side and of the indoor antenna to the MS side of the repeater and fasten tightly.
- 4. Connect the power adaptor only after both antennas are mounted correctly.
- 5. If the indicator light is on, the installation has been completed successfully.