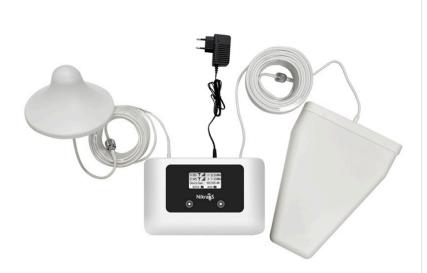

### **PACKAGE**

Nikrans LCD-300L

Innendørs antenner / Utendørs antenner

Kabler

Strømforsyning

User Manual

Safety for Human Health

Conformity to CE and RoHS standarts

Full pakke klar til bruk

Full duplex mode (improvement of outcoming and incoming signal)

Chat med oss

info@myamplifiers.no

+18885740580 (Salg)

#### **INSTALLATION SCHEME**

- 1. Find the best position of an outdoor antenna (on the roof/ outside the window where your mobile phone displays 2-3 bars of mobile coverage). Choose the best direction of the antenna it's recommended to direct it towards the nearest GSM base station. Keep the outdoor antenna away from the high-frequency aerial, metal net, high-voltage cable or transformer. Be aware of avoiding lightning strikes and thunder.
- 2. Mount the mobile repeater and indoor antenna inside the building. The indoor antenna should be fixed on the ceiling, make sure that it's installed at least 2m above the ground. Search for the best position to make mobile signal be spread all over the area. In order to avoid interference, the indoor antenna should be at least 5m away from the outdoor antenna.
- 3. After identifying the position of the outdoor antenna, the repeater and the indoor antenna, attach the interface of the outdoor antenna to the BS side and of the indoor antenna to the MS side of the repeater and fasten tightly.
- 4. Connect the power adaptor only after both antennas are mounted correctly.
- 5. If the indicator light is on, the installation has been completed successfully.