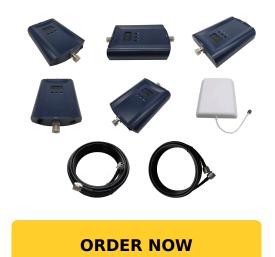

#### **INSTALLATION SCHEME**

- 1. Find the best position of an outdoor antenna (on the roof/ outside the window where your mobile phone displays 2-3 bars of mobile coverage). Choose the best direction of the antenna it's recommended to direct it towards the nearest GSM base station. Keep the outdoor antenna away from the high-frequency aerial, metal net, high-voltage cable or transformer. Be aware of avoiding lightning strikes and thunder.
- 2. Mount the mobile repeater and indoor antenna inside the building. The indoor antenna should be fixed on the ceiling, make sure that it's installed at least 2m above the ground. Search for the best position to make mobile signal be spread all over the area. In order to avoid interference, the indoor antenna should be at least 5m away from the outdoor antenna.
- 3. After identifying the position of the outdoor antenna, the repeater and the indoor antenna, attach the interface of the outdoor antenna to the BS side and of the indoor antenna to the MS side of the repeater and fasten tightly.
- 4. Connect the power adaptor only after both antennas are mounted correctly.
- 5. If the indicator light is on, the installation has been completed successfully.