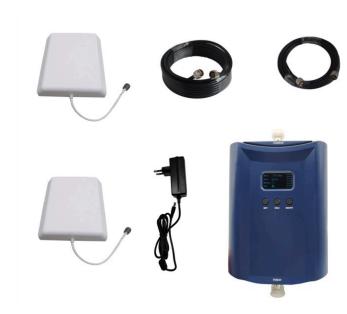

### **PACKAGE**

Nikrans NS-1000L

Innendørs antenner / Utendørs antenner

Kabler

Strømforsyning

User Manual

Free Support

Safety for Human Health