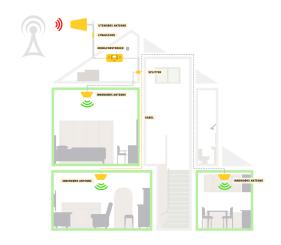

#### **INSTALLATION SCHEME**

- 1. Find the best position of an outdoor antenna (on the roof/ outside the window where your mobile phone displays 2-3 bars of mobile coverage). Choose the best direction of the antenna it's recommended to direct it towards the nearest GSM base station. Keep the outdoor antenna away from the high-frequency aerial, metal net, high-voltage cable or transformer. Be aware of avoiding lightning strikes and thunder.
- 2. Mount the mobile repeater and indoor antenna inside the building. The indoor antenna should be fixed on the ceiling, make sure that it's installed at least 2m above the ground. Search for the best position to make mobile signal be spread all over the area. In order to avoid interference, the indoor antenna should be at least 5m away from the outdoor antenna.
- 3. After identifying the position of the outdoor antenna, the repeater and the indoor antenna, attach the interface of the outdoor antenna to the BS side and of the indoor antenna to the MS side of the repeater and fasten tightly.
- 4. Connect the power adaptor only after both antennas are mounted correctly.
- 5. If the indicator light is on, the installation has been completed successfully.