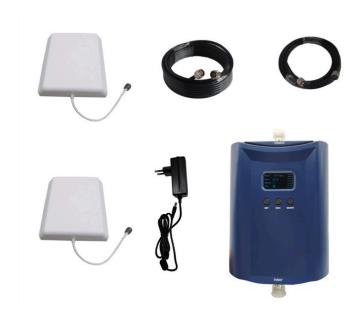

### **PACKAGE**

Nikrans NS-2000L

Innendørs antenner / Utendørs antenner

Kabler

Strømforsyning

User Manual

3 ÅRS garanti og service

30 DAGERS returrett