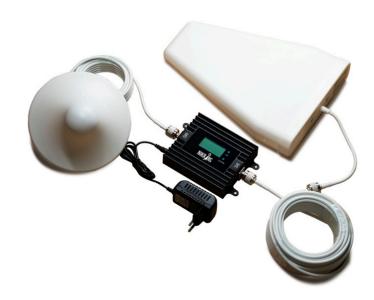

### **PACKAGE**

Nikrans BD-250FG

Innendørs antenner / Utendørs antenner

Kabler

Strømforsyning

User Manual

3 ÅRS garanti og service

30 DAGERS returrett

#### **INSTALLATION SCHEME**

- 1. Find the best position of an outdoor antenna (on the roof/ outside the window where your mobile phone displays 2-3 bars of mobile coverage). Choose the best direction of the antenna it's recommended to direct it towards the nearest GSM base station. Keep the outdoor antenna away from the high-frequency aerial, metal net, high-voltage cable or transformer. Be aware of avoiding lightning strikes and thunder.
- 2. Mount the mobile repeater and indoor antenna inside the building. The indoor antenna should be fixed on the ceiling, make sure that it's installed at least 2m above the ground. Search for the best position to make mobile signal be spread all over the area. In order to avoid interference, the indoor antenna should be at least 5m away from the outdoor antenna.
- 3. After identifying the position of the outdoor antenna, the repeater and the indoor antenna, attach the interface of the outdoor antenna to the BS side and of the indoor antenna to the MS side of the repeater and fasten tightly.
- 4. Connect the power adaptor only after both antennas are mounted correctly.
- 5. If the indicator light is on, the installation has been completed successfully.