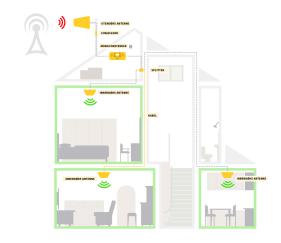

#### **INSTALLATION SCHEME**

- 1. Find the best position of an outdoor antenna (on the roof/ outside the window where your mobile phone displays 2-3 bars of mobile coverage). Choose the best direction of the antenna it's recommended to direct it towards the nearest GSM base station. Keep the outdoor antenna away from the high-frequency aerial, metal net, high-voltage cable or transformer. Be aware of avoiding lightning strikes and thunder.
- 2. Mount the mobile repeater and indoor antenna inside the building. The indoor antenna should be fixed on the ceiling, make sure that it's installed at least 2m above the ground. Search for the best position to make mobile signal be spread all over the area. In order to avoid interference, the indoor antenna should be at least 5m away from the outdoor antenna.
- 3. After identifying the position of the outdoor antenna, the repeater and the indoor antenna, attach the interface of the outdoor antenna to the BS side and of the indoor antenna to the MS side of the repeater and fasten tightly.
- 4. Connect the power adaptor only after both antennas are mounted correctly.
- 5. If the indicator light is on, the installation has been completed successfully.