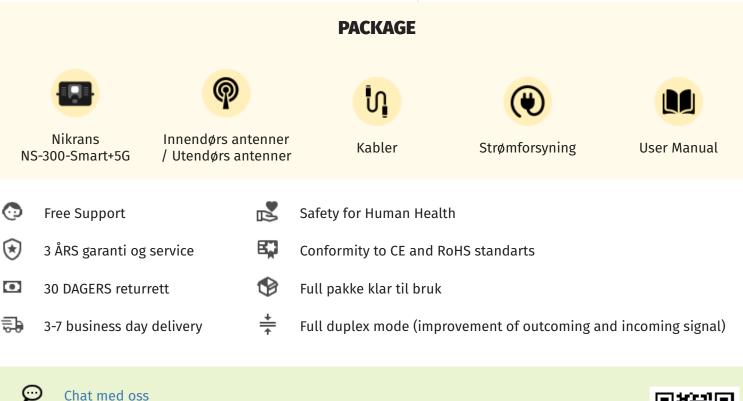

Opplinkvinning: 60 dB

Nedlinkvinning: 65 dB

Strømforsyning: Input AC90~264V, output 12V/5A

Fungerer i temperaturer på °C: -25/+55

IP-Code: IP40

Fuktighet: 5 - 95%

Størrelse (mm): 150×210×36

Forsterkerens vekt: 2.5 kg