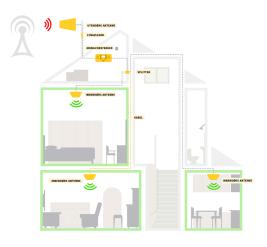

## **INSTALLATION SCHEME**

- Find the best position of an outdoor antenna (on the roof/ outside the window where your mobile phone displays 2-3 bars of mobile coverage). Choose the best direction of the antenna – it's recommended to direct it towards the nearest GSM base station. Keep the outdoor antenna away from the high-frequency aerial, metal net, high-voltage cable or transformer. Be aware of avoiding lightning strikes and thunder.
- 2. Mount the mobile repeater and indoor antenna inside the building. The indoor antenna should be fixed on the ceiling, make sure that it's installed at least 2m above the ground. Search for the best position to make mobile signal be spread all over the area. In order to avoid interference, the indoor antenna should be at least 5m away from the outdoor antenna.
- 3. After identifying the position of the outdoor antenna, the repeater and the indoor antenna, attach the interface of the outdoor antenna to the BS side and of the indoor antenna to the MS side of the repeater and fasten tightly.
- 4. Connect the power adaptor only after both antennas are mounted correctly.
- 5. If the indicator light is on, the installation has been completed successfully.