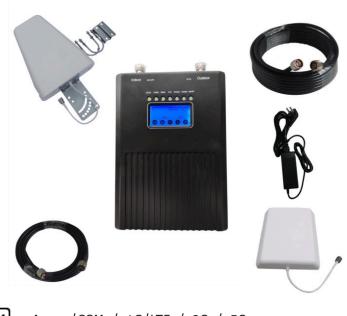

# SIGNAL REPEATER Nikrans NS-300-Smart+5G

\*\*\*\*

Anrop/GSM / 4G/LTE / 3G / 5G

Dekningsområde: 300 m²

Frequency bandwidth of 900, 1800, 2100, 2600, 800, 700 MHz

https://www.myamplifiers.no/repeater-132/

### **SPESIFIKASJONER**

Dekningsområde: 300 m<sup>2</sup>

Opplinkfrekvens: 703-733, 832-862, 880-915, 1710-1785, 1920-1980, 2500-2570 MHz MHz

Inngangsfrekvens: 758-788, 791-821, 925-960, 1805-1880, 2110-2170, 2620-2690 MHz MHz

Opplinkvinning: 60 dB

Nedlinkvinning: 65 dB

Strømforsyning: Input AC90~264V, output 12V/5A

Fungerer i temperaturer på °C: -25/+55

IP-Code: IP40

Fuktighet: 5 - 95%

Størrelse (mm): 150×210×36

Forsterkerens vekt: 2.5 kg