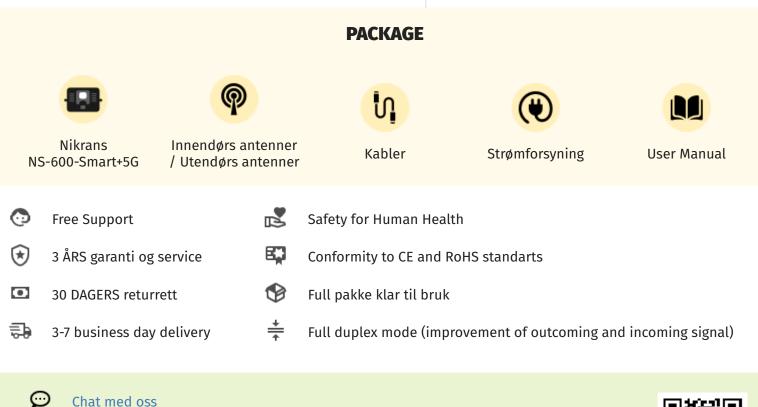

## SIGNAL REPEATER Nikrans NS-600-Smart+5G

# \*\*\*\*



🖌 🖌 Anrop/GSM / 4G/LTE / 3G / 5G

Dekningsområde: 600 m²

Frequency bandwidth of 900, 1800, 2100, 2600, 800, 700 MHz

https://www.myamplifiers.no/repeater-133/

### **SPESIFIKASJONER**

Dekningsområde: 600 m<sup>2</sup>

Opplinkfrekvens: 703-733, 832-862, 880-915, 1710-1785, 1920-1980, 2500-2570MHz MHz

Inngangsfrekvens: 758-788, 791-821, 925-960, 1805-1880, 2110-2170, 2620-2690MHz MHz

Opplinkvinning: 65 dB

Nedlinkvinning: 65 dB

Strømforsyning: Input AC90~264V, output 12V/5A

Fungerer i temperaturer på °C: -25/+55

IP-Code: IP40

Fuktighet: 5 - 95%

Størrelse (mm): 150×210×36

Forsterkerens vekt: 2.5 kg

dBm: 12 dBm





└── info@myamplifiers.no

418885740580 (Salg)

### **PRODUCT DESCRIPTION**





Mathematical M

Line +18885740580 (Salg)



### **INSTALLATION SCHEME**

- Find the best position of an outdoor antenna (on the roof/ outside the window where your mobile phone displays 2-3 bars of mobile coverage). Choose the best direction of the antenna – it's recommended to direct it towards the nearest GSM base station. Keep the outdoor antenna away from the high-frequency aerial, metal net, high-voltage cable or transformer. Be aware of avoiding lightning strikes and thunder.
- 2. Mount the mobile repeater and indoor antenna inside the building. The indoor antenna should be fixed on the ceiling, make sure that it's installed at least 2m above the ground. Search for the best position to make mobile sig