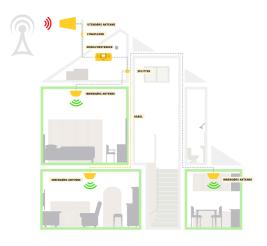

### **INSTALLATION SCHEME**

- Find the best position of an outdoor antenna (on the roof/ outside the window where your mobile phone displays 2-3 bars of mobile coverage). Choose the best direction of the antenna – it's recommended to direct it towards the nearest GSM base station. Keep the outdoor antenna away from the high-frequency aerial, metal net, high-voltage cable or transformer. Be aware of avoiding lightning strikes and thunder.
- 2. Mount the mobile repeater and indoor antenna inside the building. The indoor antenna should be fixed on the ceiling, make sure that it's installed at least 2m above the ground. Search for the best position to make mobile signal be spread all over the area. In order to avoid interference, the indoor antenna should be at least 5m away from the outdoor antenna.
- 3. After identifying the position of the outdoor antenna, the repeater and the indoor antenna, attach the interface of the outdoor antenna to the BS side and of the indoor antenna to the MS side of the repeater and fasten tightly.
- 4. Connect the power adaptor only after both antennas are mounted correctly.
- 5. If the indicator light is on, the installation has been completed successfully.