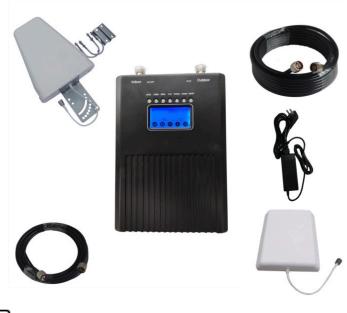

## SIGNAL REPEATER Nikrans NS-600-Smart+5G

# \*\*\*\*

🖌 🖌 Anrop/GSM / 4G/LTE / 3G / 5G

Dekningsområde: 600 m²

Frequency bandwidth of 900, 1800, 2100, 2600, 800, 700 MHz

https://www.myamplifiers.no/repeater-133/

### **SPESIFIKASJONER**

Dekningsområde: 600 m<sup>2</sup>

Opplinkfrekvens: 703-733, 832-862, 880-915, 1710-1785, 1920-1980, 2500-2570MHz MHz

Inngangsfrekvens: 758-788, 791-821, 925-960, 1805-1880, 2110-2170, 2620-2690MHz MHz

Opplinkvinning: 65 dB

Nedlinkvinning: 65 dB

Strømforsyning: Input AC90~264V, output 12V/5A

Fungerer i temperaturer på °C: -25/+55

IP-Code: IP40

Fuktighet: 5 - 95%

Størrelse (mm): 150×210×36

Forsterkerens vekt: 2.5 kg