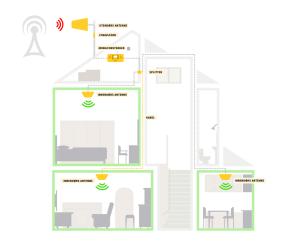

#### **INSTALLATION SCHEME**

- 1. Find the best position of an outdoor antenna (on the roof/ outside the window where your mobile phone displays 2-3 bars of mobile coverage). Choose the best direction of the antenna it's recommended to direct it towards the nearest GSM base station. Keep the outdoor antenna away from the high-frequency aerial, metal net, high-voltage cable or transformer. Be aware of avoiding lightning strikes and thunder.
- 2. Mount the mobile repeater and indoor antenna inside the building. The indoor antenna should be fixed on the ceiling, make sure that it's installed at least 2m above the ground. Search for the best position to make mobile signal be spread all over the area. In order to avoid interference, the indoor antenna should be at least 5m away from the outdoor antenna.
- 3. After identifying the position of the outdoor antenna, the repeater and the indoor antenna, attach the interface of the outdoor antenna to the BS side and of the indoor antenna to the MS side of the repeater and fasten tightly.
- 4. Connect the power adaptor only after both antennas are mounted correctly.
- 5. If the indicator light is on, the installation has been completed successfully.