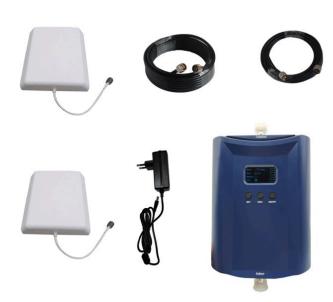

### **PACKAGE**

Nikrans NS-5000

Innendørs antenner / Utendørs antenner

Kabler

Strømforsyning

User Manual

Safety for Human Health

Conformity to CE and RoHS standarts

Full pakke klar til bruk

Full duplex mode (improvement of outcoming and incoming signal)

Chat med oss

info@myamplifiers.no

+18885740580 (Salg)