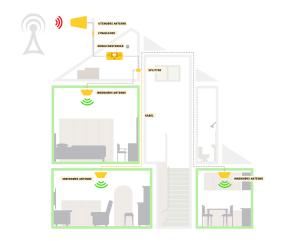

#### **INSTALLATION SCHEME**

- 1. Find the best position of an outdoor antenna (on the roof/ outside the window where your mobile phone displays 2-3 bars of mobile coverage). Choose the best direction of the antenna it's recommended to direct it towards the nearest GSM base station. Keep the outdoor antenna away from the high-frequency aerial, metal net, high-voltage cable or transformer. Be aware of avoiding lightning strikes and thunder.
- 2. Mount the mobile repeater and indoor antenna inside the building. The indoor antenna should be fixed on the ceiling, make sure that it's installed at least 2m above the ground. Search for the best position to make mobile signal be spread all over the area. In order to avoid interference, the indoor antenna should be at least 5m away from the outdoor antenna.
- 3. After identifying the position of the outdoor antenna, the repeater and the indoor antenna, attach the interface of the outdoor antenna to the BS side and of the indoor antenna to the MS side of the repeater and fasten tightly.
- 4. Connect the power adaptor only after both antennas are mounted correctly.
- 5. If the indicator light is on, the installation has been completed successfully.