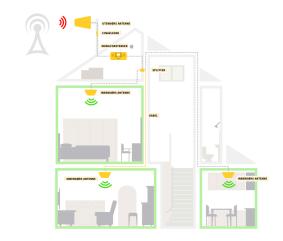

#### **INSTALLATION SCHEME**

- 1. Find the best position of an outdoor antenna (on the roof/ outside the window where your mobile phone displays 2-3 bars of mobile coverage). Choose the best direction of the antenna it's recommended to direct it towards the nearest GSM base station. Keep the outdoor antenna away from the high-frequency aerial, metal net, high-voltage cable or transformer. Be aware of avoiding lightning strikes and thunder.
- 2. Mount the mobile repeater and indoor antenna inside the building. The indoor antenna should be fixed on the ceiling, make sure that it's installed at least 2m above the ground. Search for the best position to make mobile signal be spread all over the area. In order to avoid interference, the indoor antenna should be at least 5m away from the outdoor antenna.
- 3. After identifying the position of the outdoor antenna, the repeater and the indoor antenna, attach the interface of the outdoor antenna to the BS side and of the indoor antenna to the MS side of the repeater and fasten tightly.
- 4. Connect the power adaptor only after both antennas are mounted correctly.
- 5. If the indicator light is on, the installation has been completed successfully.