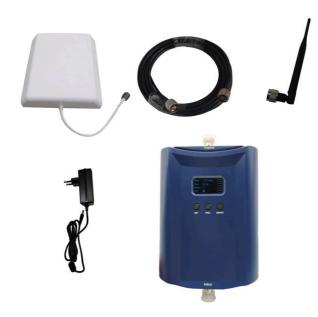

### **PACKAGE**

Nikrans NS-150

Innendørs antenner / Utendørs antenner

Kabler

Strømforsyning

User Manual

Safety for Human Health

Conformity to CE and RoHS standarts

Full pakke klar til bruk

Full duplex mode (improvement of outcoming and incoming signal)

Chat med oss

info@myamplifiers.no

+18885740580 (Salg)