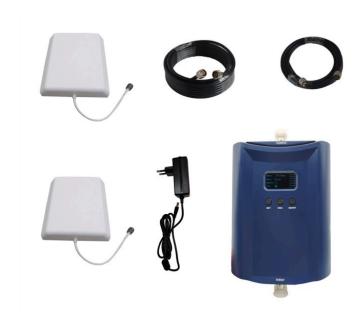

### **PACKAGE**

Nikrans NS-300GW

Innendørs antenner / Utendørs antenner

Kabler

Strømforsyning

User Manual

Free Support

Safety for Human Health

# **SPESIFIKASJONER**

Dekningsområde: 300 m²

Opplinkfrekvens: 880-915MHz & 1920-1980 MHz

Inngangsfrekvens: 925-960MHz & 2110-2170 MHz

Opplinkvinning: 60 dB

Nedlinkvinning: 65 dB

Strømforsyning: Input AC100~240V,output DC7V/3A