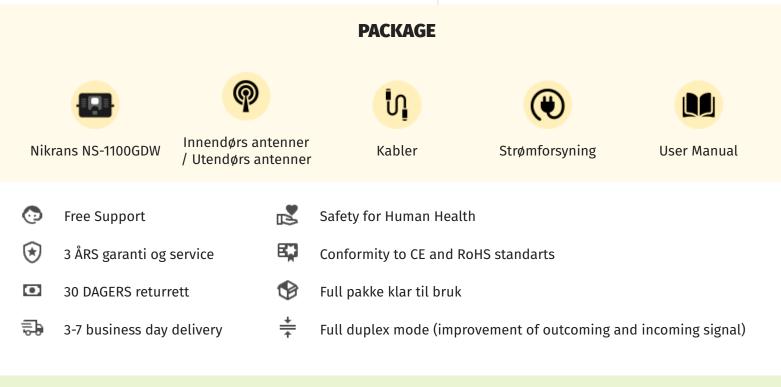

## MOBILTELEFON SIGNALFORSTERKER Nikrans NS-1100GDW

# \*\*\*\*

Anrop/GSM / 3G / 4G/LTE

Dekningsområde: 1100 m²

Frequency bandwidth of 900, 1800, 2100 MHz

https://www.myamplifiers.no/repeater-25/

#### **SPESIFIKASJONER**

Dekningsområde: 1100 m<sup>2</sup>

Opplinkfrekvens: 890-915MHz & 1710-1785MHz & 1920-1980 MHz

Inngangsfrekvens: 935-960MHz&1805-1880MHz & 2110-2170 MHz

Opplinkvinning: 65 dB

Nedlinkvinning: 65 dB

Strømforsyning: Input AC90~264V,output DC12V/3A

Fungerer i temperaturer på °C: -25/+55

IP-Code: IP40

Fuktighet: 5 - 95 %

Størrelse (mm): 210 x 145 x 44

Forsterkerens vekt: 2.3 kg

dBm: 15 dBm

- Chat med oss
- info@myamplifiers.no
- Langer 18885740580 (Salg)