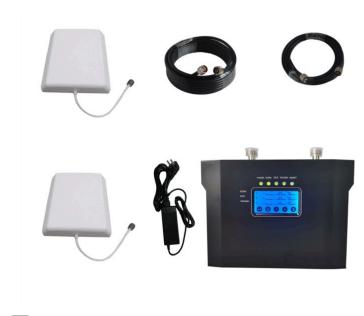

#### **SPESIFIKASJONER**

Dekningsområde: 1100 m<sup>2</sup>

Opplinkfrekvens: 890-915MHz & 1710-1785MHz & 1920-1980 MHz

Inngangsfrekvens: 935-960MHz&1805-1880MHz & 2110-2170 MHz

Opplinkvinning: 65 dB

Nedlinkvinning: 65 dB

Strømforsyning: Input AC90~264V,output DC12V/3A

Fungerer i temperaturer på °C: -25/+55

IP-Code: IP40

Fuktighet: 5 - 95 %

Størrelse (mm): 210 x 145 x 44

Forsterkerens vekt: 2.3 kg

dBm: 15 dBm

- Chat med oss
- info@myamplifiers.no
- Langer 18885740580 (Salg)