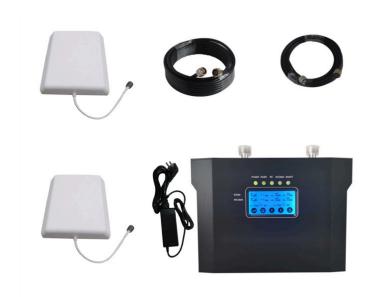

### **PACKAGE**

Nikrans NS-2500GW

Innendørs antenner / Utendørs antenner

Kabler

Strømforsyning

User Manual

Safety for Human Health

Conformity to CE and RoHS standarts

Full pakke klar til bruk

Full duplex mode (improvement of outcoming and incoming signal)

Chat med oss

info@myamplifiers.no

+18885740580 (Salg)