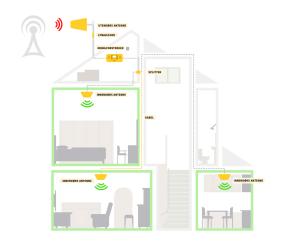

#### **INSTALLATION SCHEME**

- 1. Find the best position of an outdoor antenna (on the roof/ outside the window where your mobile phone displays 2-3 bars of mobile coverage). Choose the best direction of the antenna it's recommended to direct it towards the nearest GSM base station. Keep the outdoor antenna away from the high-frequency aerial, metal net, high-voltage cable or transformer. Be aware of avoiding lightning strikes and thunder.
- 2. Mount the mobile repeater and indoor antenna inside the building. The indoor antenna should be fixed on the ceiling, make sure that it's installed at least 2m above the ground. Search for the best position to make mobile signal be spread all over the area. In order to avoid interference, the indoor antenna should be at least 5m away from the outdoor antenna.
- 3. After identifying the position of the outdoor antenna, the repeater and the indoor antenna, attach the interface of the outdoor antenna to the BS side and of the indoor antenna to the MS side of the repeater and fasten tightly.
- 4. Connect the power adaptor only after both antennas are mounted correctly.
- 5. If the indicator light is on, the installation has been completed successfully.