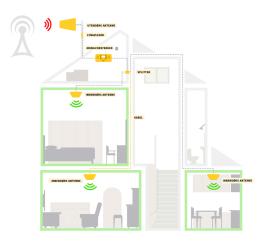

### **INSTALLATION SCHEME**

- Find the best position of an outdoor antenna (on the roof/ outside the window where your mobile phone displays 2-3 bars of mobile coverage). Choose the best direction of the antenna – it's recommended to direct it towards the nearest GSM base station. Keep the outdoor antenna away from the high-frequency aerial, metal net, high-voltage cable or transformer. Be aware of avoiding lightning strikes and thunder.
- 2. Mount the mobile repeater and indoor antenna inside the building. The indoor antenna should be fixed on the ceiling, make sure that it's installed at least 2m above the ground. Search for the best position to make mobile signal be spread all over the area. In order to avoid interference, the indoor antenna should be at least 5m away from the outdoor antenna.
- 3. After identifying the position of the outdoor antenna, the repeater and the indoor antenna, attach the interface of the outdoor antenna to the BS side and of the indoor antenna to the MS side of the repeater and fasten tightly.
- 4. Connect the power adaptor only after both antennas are mounted correctly.
- 5. If the indicator light is on, the installation has been completed successfully.