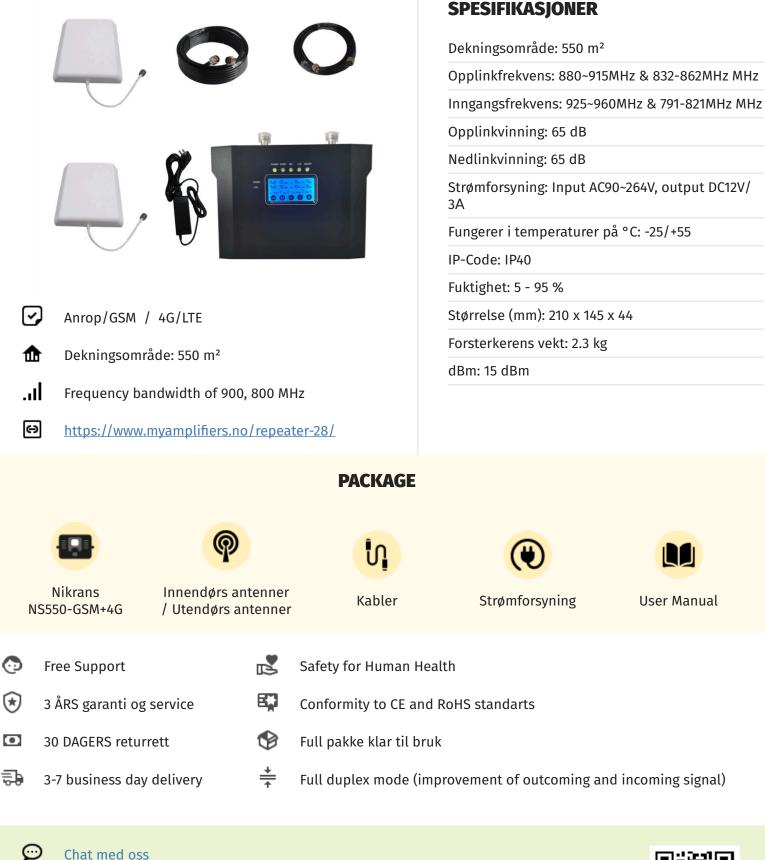

## MOBILTELEFON SIGNALFORSTERKER Nikrans NS550-GSM+4G

# \*\*\*\*





- └── info@myamplifiers.no
- 418885740580 (Salg)

#### **PRODUCT DESCRIPTION**





Mathematical M

Langer <u>+18885740580</u> (Salg)



### **INSTALLATION SCHEME**

- Find the best position of an outdoor antenna (on the roof/ outside the window where your mobile phone displays 2-3 bars of mobile coverage). Choose the best direction of the antenna – it's recommended to direct it towards the nearest GSM base station. Keep the outdoor antenna away from the high-frequency aerial, metal net, high-voltage cable or transformer. Be aware of avoiding lightning strikes and thunder.
- 2. Mount the mobile repeater and indoor antenna inside the building. The indoor antenna should be fixed on the ceiling, make sure that it's installed at least 2m above the ground. Search for the best position to ma