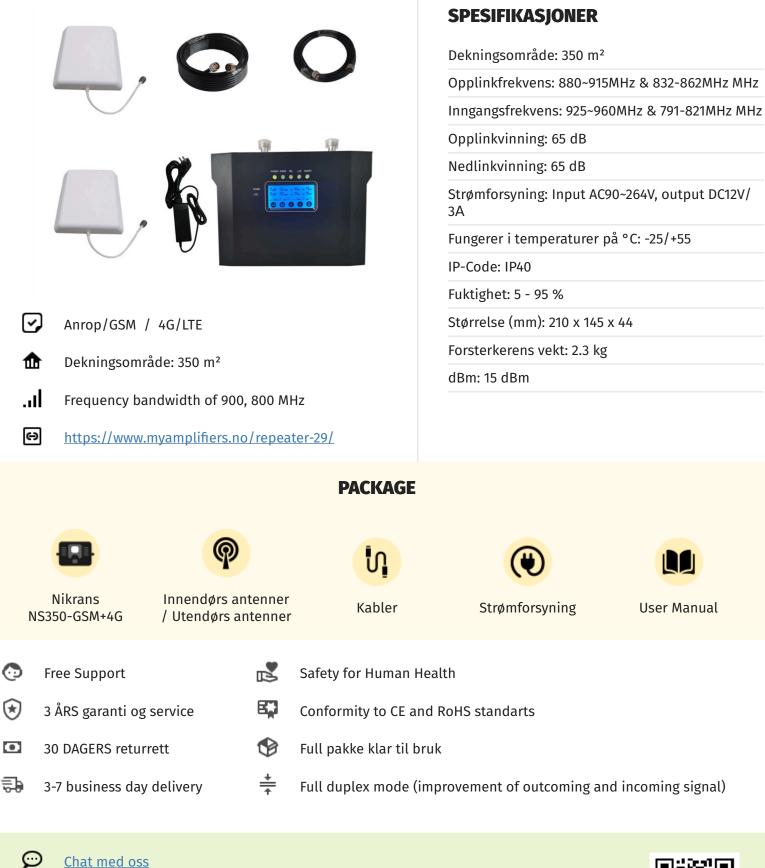

## MOBILTELEFON SIGNALFORSTERKER Nikrans NS350-GSM+4G

# \*\*\*\*





└── info@myamplifiers.no

418885740580 (Salg)

#### **PRODUCT DESCRIPTION**





Mathematical M

Line +18885740580 (Salg)



### **INSTALLATION SCHEME**

- Find the best position of an outdoor antenna (on the roof/ outside the window where your mobile phone displays 2-3 bars of mobile coverage). Choose the best direction of the antenna – it's recommended to direct it towards the nearest GSM base station. Keep the outdoor antenna away from the high-frequency aerial, metal net, high-voltage cable or transformer. Be aware of avoiding lightning strikes and thunder.
- 2. Mount the mobile repeater and indoor antenna inside the building. The indoor antenna should be fixed on the ceiling, make sure that it's installed at least 2m above the ground. Search for the best position to make mobile si