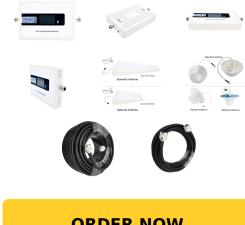

### **PACKAGE**

Nikrans MA-600GDW

Innendørs antenner / Utendørs antenner

Kabler

Strømforsyning

User Manual

Safety for Human Health

Conformity to CE and RoHS standarts

## **PRODUCT DESCRIPTION**

**ORDER NOW** 

Chat med oss

info@myamplifiers.no

<u>+18885740580</u> (Salg)