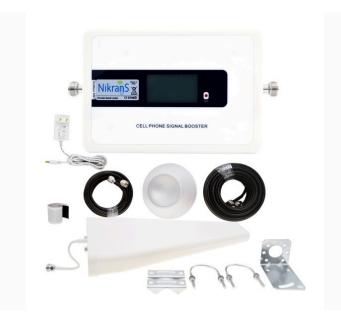

### **PACKAGE**

Nikrans MA-600GDW

Innendørs antenner / Utendørs antenner

Kabler

Strømforsyning

User Manual

Safety for Human Health

Conformity to CE and RoHS standarts