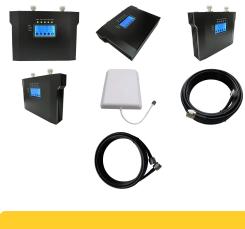

#### **INSTALLATION SCHEME**

- 1. Find the best position of an outdoor antenna (on the roof/ outside the window where your mobile phone displays 2-3 bars of mobile coverage). Choose the best direction of the antenna it's recommended to direct it towards the nearest GSM base station. Keep the outdoor antenna away from the high-frequency aerial, metal net, high-voltage cable or transformer. Be aware of avoiding lightning strikes and thunder.
- 2. Mount the mobile repeater and indoor antenna inside the building. The indoor antenna should be fixed on the ceiling, make sure that it's installed at least 2m above the ground. Search for the best position to make mobile signal be spread all over the area. In order to avoid interference, the indoor antenna should be at least 5m away from the outdoor antenna.
- 3. After identifying the position of the outdoor antenna, the repeater and the indoor antenna, attach the interface of the outdoor antenna to the BS side and of the indoor antenna to the MS side of the repeater and fasten tightly.
- 4. Connect the power adaptor only after both antennas are mounted correctly.
- 5. If the indicator light is on, the installation has been completed successfully.