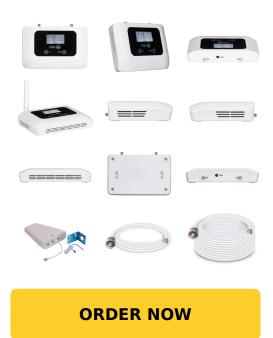

#### **INSTALLATION SCHEME**

- 1. Find the best position of an outdoor antenna (on the roof/ outside the window where your mobile phone displays 2-3 bars of mobile coverage). Choose the best direction of the antenna it's recommended to direct it towards the nearest GSM base station. Keep the outdoor antenna away from the high-frequency aerial, metal net, high-voltage cable or transformer. Be aware of avoiding lightning strikes and thunder.
- 2. Mount the mobile repeater and indoor antenna inside the building. The indoor antenna should be fixed on the ceiling, make sure that it's installed at least 2m above the ground. Search for the best position to make mobile signal be spread all over the area. In order to avoid interference, the indoor antenna should be at least 5m away from the outdoor antenna.
- 3. After identifying the position of the outdoor antenna, the repeater and the indoor antenna, attach the interface of the outdoor antenna to the BS side and of the indoor antenna to the MS side of the repeater and fasten tightly.
- 4. Connect the power adaptor only after both antennas are mounted correctly.
- 5. If the indicator light is on, the installation has been completed successfully.