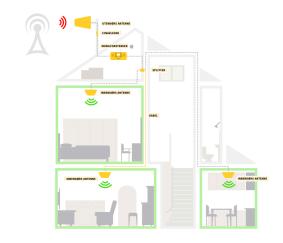

#### **INSTALLATION SCHEME**

- 1. Find the best position of an outdoor antenna (on the roof/ outside the window where your mobile phone displays 2-3 bars of mobile coverage). Choose the best direction of the antenna it's recommended to direct it towards the nearest GSM base station. Keep the outdoor antenna away from the high-frequency aerial, metal net, high-voltage cable or transformer. Be aware of avoiding lightning strikes and thunder.
- 2. Mount the mobile repeater and indoor antenna inside the building. The indoor antenna should be fixed on the ceiling, make sure that it's installed at least 2m above the ground. Search for the best position to make mobile signal be spread all over the area. In order to avoid interference, the indoor antenna should be at least 5m away from the outdoor antenna.
- 3. After identifying the position of the outdoor antenna, the repeater and the indoor antenna, attach the interface of the outdoor antenna to the BS side and of the indoor antenna to the MS side of the repeater and fasten tightly.
- 4. Connect the power adaptor only after both antennas are mounted correctly.
- 5. If the indicator light is on, the installation has been completed successfully.