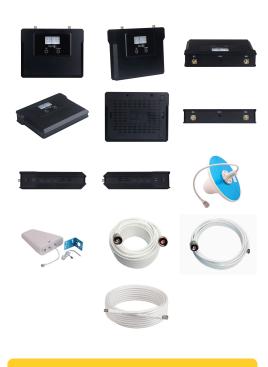

#### **INSTALLATION SCHEME**

- 1. Find the best position of an outdoor antenna (on the roof/ outside the window where your mobile phone displays 2-3 bars of mobile coverage). Choose the best direction of the antenna it's recommended to direct it towards the nearest GSM base station. Keep the outdoor antenna away from the high-frequency aerial, metal net, high-voltage cable or transformer. Be aware of avoiding lightning strikes and thunder.
- 2. Mount the mobile repeater and indoor antenna inside the building. The indoor antenna should be fixed on the ceiling, make sure that it's installed at least 2m above the ground. Search for the best position to make mobile signal be spread all over the area. In order to avoid interference, the indoor antenna should be at least 5m away from the outdoor antenna.
- 3. After identifying the position of the outdoor antenna, the repeater and the indoor antenna, attach the interface of the outdoor antenna to the BS side and of the indoor antenna to the MS side of the repeater and fasten tightly.
- 4. Connect the power adaptor only after both antennas are mounted correctly.
- 5. If the indicator light is on, the installation has been completed successfully.