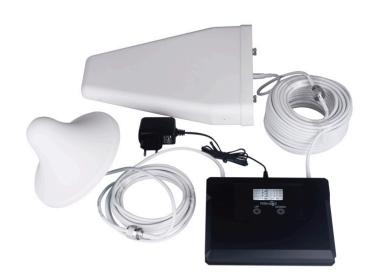

### **PACKAGE**

Nikrans LCD-3000-CPA

Innendørs antenner / Utendørs antenner

Kabler

Strømforsyning

User Manual

Free Support

3 ÅRS garanti og service

# **MOBILTELEFON SIGNALFORSTERKER Nikrans LCD-3000-CPA**

Anrop/GSM / 3G / 4G/LTE

Dekningsområde: 278 m²

Frequency bandwidth of 850, 1900 MHz

Θ https://www.myamplifiers.no/repeater-71/