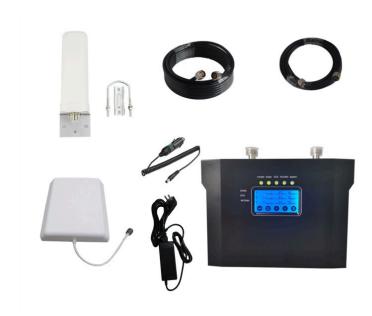

### **PACKAGE**

Nikrans NS-GD-Boats-L

Innendørs antenner / Utendørs antenner

Kabler

Strømforsyning

User Manual

Free Support

Safety for Human Health