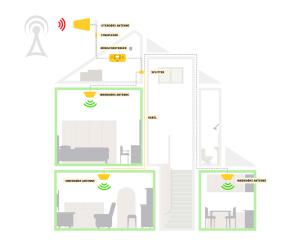

#### **INSTALLATION SCHEME**

- 1. Find the best position of an outdoor antenna (on the roof/ outside the window where your mobile phone displays 2-3 bars of mobile coverage). Choose the best direction of the antenna it's recommended to direct it towards the nearest GSM base station. Keep the outdoor antenna away from the high-frequency aerial, metal net, high-voltage cable or transformer. Be aware of avoiding lightning strikes and thunder.
- 2. Mount the mobile repeater and indoor antenna inside the building. The indoor antenna should be fixed on the ceiling, make sure that it's installed at least 2m above the ground. Search for the best position to make mobile signal be spread all over the area. In order to avoid interference, the indoor antenna should be at least 5m away from the outdoor antenna.
- 3. After identifying the position of the outdoor antenna, the repeater and the indoor antenna, attach the interface of the outdoor antenna to the BS side and of the indoor antenna to the MS side of the repeater and fasten tightly.
- 4. Connect the power adaptor only after both antennas are mounted correctly.
- 5. If the indicator light is on, the installation has been completed successfully.