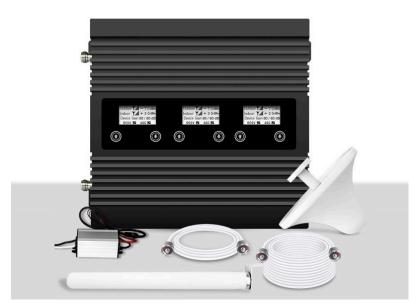

# **MOBILTELEFON SIGNALFORSTERKER** Nikrans LCD-Boats-Voice, 3G & 4G

Anrop/GSM / 3G / 4G/LTE

Dekningsområde: 500 m<sup>2</sup>

Frequency bandwidth of 850, 1900, 1700 MHz

⊖ https://www.myamplifiers.no/repeater-79/

### **PACKAGE**

Nikrans LCD-Boats-Voice, 3G & 4G

Innendørs antenner / Utendørs antenner

Kabler

Strømforsyning

User Manual

Free Support

3 ÅRS garanti og service