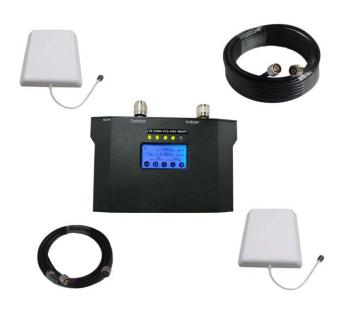

# REPEATER Nikrans NS-3000-Voice, 3G & 4G PRO

Anrop/GSM / 3G / 4G/LTE

Dekningsområde: 278 m²

Frequency bandwidth of 850, 1900, 1700, 700 MHz

Θ https://www.myamplifiers.no/repeater-80/

### **PACKAGE**

Nikrans NS-3000-Voice, 3G & 4G PRO

Innendørs antenner / Utendørs antenner

Kabler

Strømforsyning

User Manual

Free Support

3 ÅRS garanti og service