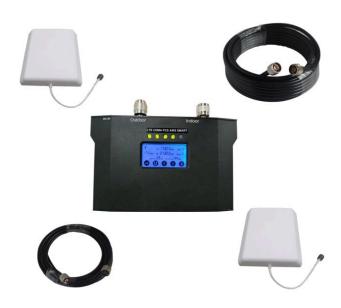

# REPEATER Nikrans NS-5000-Voice, 3G & 4G PRO

Anrop/GSM / 3G / 4G/LTE

n Dekningsområde: 464 m²

Frequency bandwidth of 850, 1900, 1700, 700 MHz

https://www.myamplifiers.no/repeater-81/

### **PACKAGE**

Nikrans NS-5000-Voice, 3G & 4G PRO

Innendørs antenner / Utendørs antenner

Kabler

Strømforsyning

User Manual

Free Support

3 ÅRS garanti og service