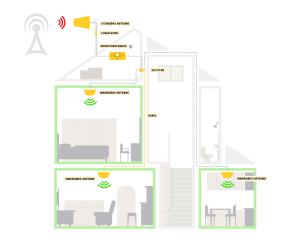

#### **INSTALLATION SCHEME**

- 1. Find the best position of an outdoor antenna (on the roof/ outside the window where your mobile phone displays 2-3 bars of mobile coverage). Choose the best direction of the antenna it's recommended to direct it towards the nearest GSM base station. Keep the outdoor antenna away from the high-frequency aerial, metal net, high-voltage cable or transformer. Be aware of avoiding lightning strikes and thunder.
- 2. Mount the mobile repeater and indoor antenna inside the building. The indoor antenna should be fixed on the ceiling, make sure that it's installed at least 2m above the ground. Search for the best position to make mobile signal be spread all over the area. In order to avoid interference, the indoor antenna should be at least 5m away from the outdoor antenna.
- 3. After identifying the position of the outdoor antenna, the repeater and the indoor antenna, attach the interface of the outdoor antenna to the BS side and of the indoor antenna to the MS side of the repeater and fasten tightly.
- 4. Connect the power adaptor only after both antennas are mounted correctly.
- 5. If the indicator light is on, the installation has been completed successfully.