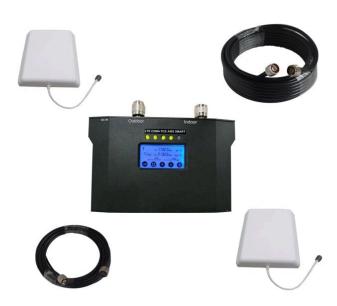

### **PACKAGE**

Nikrans NS-13K-Voice, 3G & 4G PRO

Innendørs antenner / Utendørs antenner

Kabler

Strømforsyning

User Manual

Safety for Human Health

Conformity to CE and RoHS standarts

#### **INSTALLATION SCHEME**

- 1. Find the best position of an outdoor antenna (on the roof/ outside the window where your mobile phone displays 2-3 bars of mobile coverage). Choose the best direction of the antenna it's recommended to direct it towards the nearest GSM base station. Keep the outdoor antenna away from the high-frequency aerial, metal net, high-voltage cable or transformer. Be aware of avoiding lightning strikes and thunder.
- 2. Mount the mobile repeater and indoor antenna inside the building. The indoor antenna should be fixed on the ceiling, make sure that it's installed at least 2m above the ground. Search for the best position to make mobile signal be spread all over the area. In order to avoid interference, the indoor antenna should be at least 5m away from the outdoor antenna.
- 3. After identifying the position of the outdoor antenna, the repeater and the indoor antenna, attach the interface of the outdoor antenna to the BS side and of the indoor antenna to the MS side of the repeater and fasten tightly.
- 4. Connect the power adaptor only after both antennas are mounted correctly.
- 5. If the indicator light is on, the installation has been completed successfully.