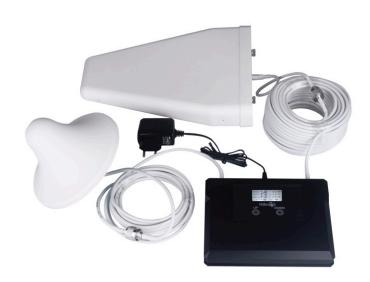

### **PACKAGE**

Nikrans LCD-5000-Voice, 3G & 4G

Innendørs antenner / Utendørs antenner

Kabler

Strømforsyning

User Manual

Free Support

3 ÅRS garanti og service

#### **INSTALLATION SCHEME**

- 1. Find the best position of an outdoor antenna (on the roof/ outside the window where your mobile phone displays 2-3 bars of mobile coverage). Choose the best direction of the antenna it's recommended to direct it towards the nearest GSM base station. Keep the outdoor antenna away from the high-frequency aerial, metal net, high-voltage cable or transformer. Be aware of avoiding lightning strikes and thunder.
- 2. Mount the mobile repeater and indoor antenna inside the building. The indoor antenna should be fixed on the ceiling, make sure that it's installed at least 2m above the ground. Search for the best position to make mobile signal be spread all over the area. In order to avoid interference, the indoor antenna should be at least 5m away from the outdoor antenna.
- 3. After identifying the position of the outdoor antenna, the repeater and the indoor antenna, attach the interface of the outdoor antenna to the BS side and of the indoor antenna to the MS side of the repeater and fasten tightly.
- 4. Connect the power adaptor only after both antennas are mounted correctly.
- 5. If the indicator light is on, the installation has been completed successfully.