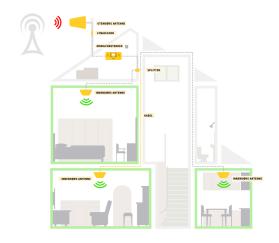

#### **INSTALLATION SCHEME**

- 1. Find the best position of an outdoor antenna (on the roof/ outside the window where your mobile phone displays 2-3 bars of mobile coverage). Choose the best direction of the antenna it's recommended to direct it towards the nearest GSM base station. Keep the outdoor antenna away from the high-frequency aerial, metal net, high-voltage cable or transformer. Be aware of avoiding lightning strikes and thunder.
- 2. Mount the mobile repeater and indoor antenna inside the building. The indoor antenna should be fixed on the ceiling, make sure that it's installed at least 2m above the ground. Search for the best position to make mobile signal be spread all over the area. In order to avoid interference, the indoor antenna should be at least 5m away from the outdoor antenna.
- 3. After identifying the position of the outdoor antenna, the repeater and the indoor antenna, attach the interface of the outdoor antenna to the BS side and of the indoor antenna to the MS side of the repeater and fasten tightly.
- 4. Connect the power adaptor only after both antennas are mounted correctly.
- 5. If the indicator light is on, the installation has been completed successfully.