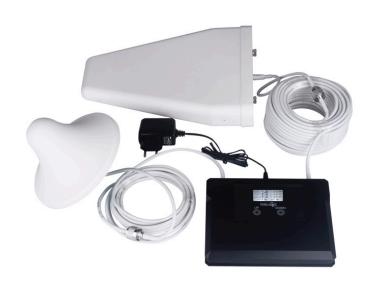

### **PACKAGE**

Nikrans LCD-5000-CPA

Innendørs antenner / Utendørs antenner

Kabler

Strømforsyning

User Manual

Free Support

3 ÅRS garanti og service

#### **INSTALLATION SCHEME**

- 1. Find the best position of an outdoor antenna (on the roof/ outside the window where your mobile phone displays 2-3 bars of mobile coverage). Choose the best direction of the antenna it's recommended to direct it towards the nearest GSM base station. Keep the outdoor antenna away from the high-frequency aerial, metal net, high-voltage cable or transformer. Be aware of avoiding lightning strikes and thunder.
- 2. Mount the mobile repeater and indoor antenna inside the building. The indoor antenna should be fixed on the ceiling, make sure that it's installed at least 2m above the ground. Search for the best position to make mobile signal be spread all over the area. In order to avoid interference, the indoor antenna should be at least 5m away from the outdoor antenna.
- 3. After identifying the position of the outdoor antenna, the repeater and the indoor antenna, attach the interface of the outdoor antenna to the BS side and of the indoor antenna to the MS side of the repeater and fasten tightly.
- 4. Connect the power adaptor only after both antennas are mounted correctly.
- 5. If the indicator light is on, the installation has been completed successfully.