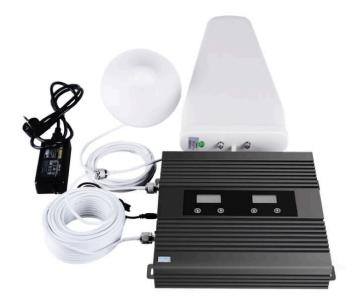

# $\star$ $\star$ $\star$



[~] Anrop/GSM / 3G / 4G/LTE

Dekningsområde: 1207 m<sup>2</sup> 俞

.пГ Frequency bandwidth of 850, 1900 MHz

Θ https://www.myamplifiers.no/repeater-88/

### **SPESIFIKASJONER**

| Dekningsområde: 1207 m²                         |
|-------------------------------------------------|
| Opplinkfrekvens: 824-849 & 1850-1910MHz MHz     |
| Inngangsfrekvens: 869-894 & 1930-1960MHz MHz    |
| Opplinkvinning: 70 dB                           |
| Nedlinkvinning: 75 dB                           |
| Strømforsyning: Input AC90~264V, output DC5V/2A |
| Fungerer i temperaturer på °C: -25/+55          |
| rungerer i temperaturer på -c. 257-55           |
| IP-Code: IP40                                   |
|                                                 |
| IP-Code: IP40