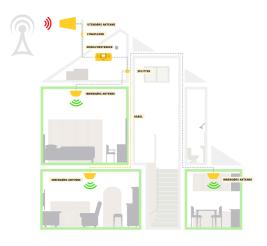

## **INSTALLATION SCHEME**

- Find the best position of an outdoor antenna (on the roof/ outside the window where your mobile phone displays 2-3 bars of mobile coverage). Choose the best direction of the antenna – it's recommended to direct it towards the nearest GSM base station. Keep the outdoor antenna away from the high-frequency aerial, metal net, high-voltage cable or transformer. Be aware of avoiding lightning strikes and thunder.
- 2. Mount the mobile repeater and indoor antenna inside the building. The indoor antenna should be fixed on the ceiling, make sure that it's installed at least 2m above the ground. Search for the best position to make mobile signal be spread all over the area. In order to avoid interference, the indoor antenna should be at least 5m away from the outdoor antenna.
- 3. After identifying the position of the outdoor antenna, the repeater and the indoor antenna, attach the interface of the outdoor antenna to the BS side and of the indoor antenna to the MS side of the repeater and fasten tightly.
- 4. Connect the power adaptor only after both antennas are mounted correctly.
- 5. If the indicator light is on, the installation has been completed successfully.