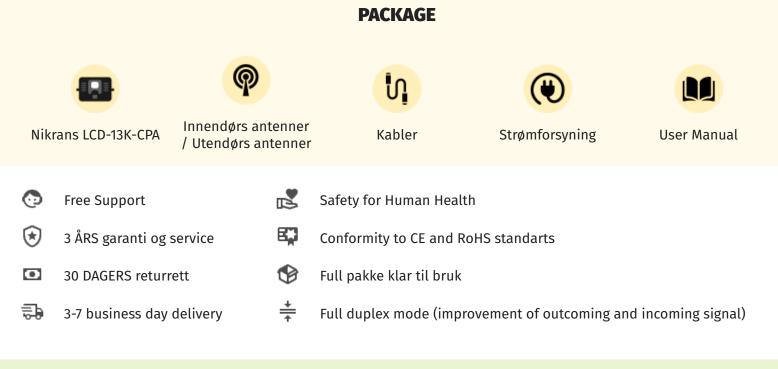

### **SPESIFIKASJONER**

| Dekningsområde: 1207 m²                         |
|-------------------------------------------------|
| Opplinkfrekvens: 824-849 & 1850-1910MHz MHz     |
| Inngangsfrekvens: 869-894 & 1930-1960MHz MHz    |
| Opplinkvinning: 70 dB                           |
| Nedlinkvinning: 75 dB                           |
| Strømforsyning: Input AC90~264V, output DC5V/2A |
| Fungerer i temperaturer på °C: -25/+55          |
| rungerer i temperaturer på -c. 257-55           |
| IP-Code: IP40                                   |
|                                                 |
| IP-Code: IP40                                   |
| IP-Code: IP40<br>Fuktighet: 5 - 95%             |